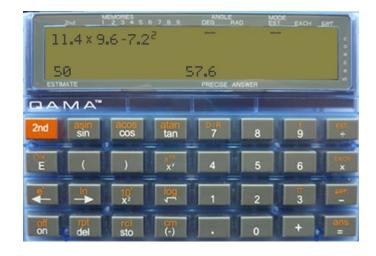

## The revolutionary calculator that shows the answer only when you also enter a suitable mental estimate.

With QAMA as the student's regular calculator and used exclusively, calculations can no longer be performed without involving the head and the proper comprehension of the ingredients. As expected, its effects on performance and, more importantly - understanding, are phenomenal.

It is even fun: Getting estimates accepted is satisfying. Understanding is pleasing. Users at all levels rapidly find themselves much better at it than they thought.

QAMA helps to, altogether, combat the reliance on useless rote performance that is so prevalent in math and science education.