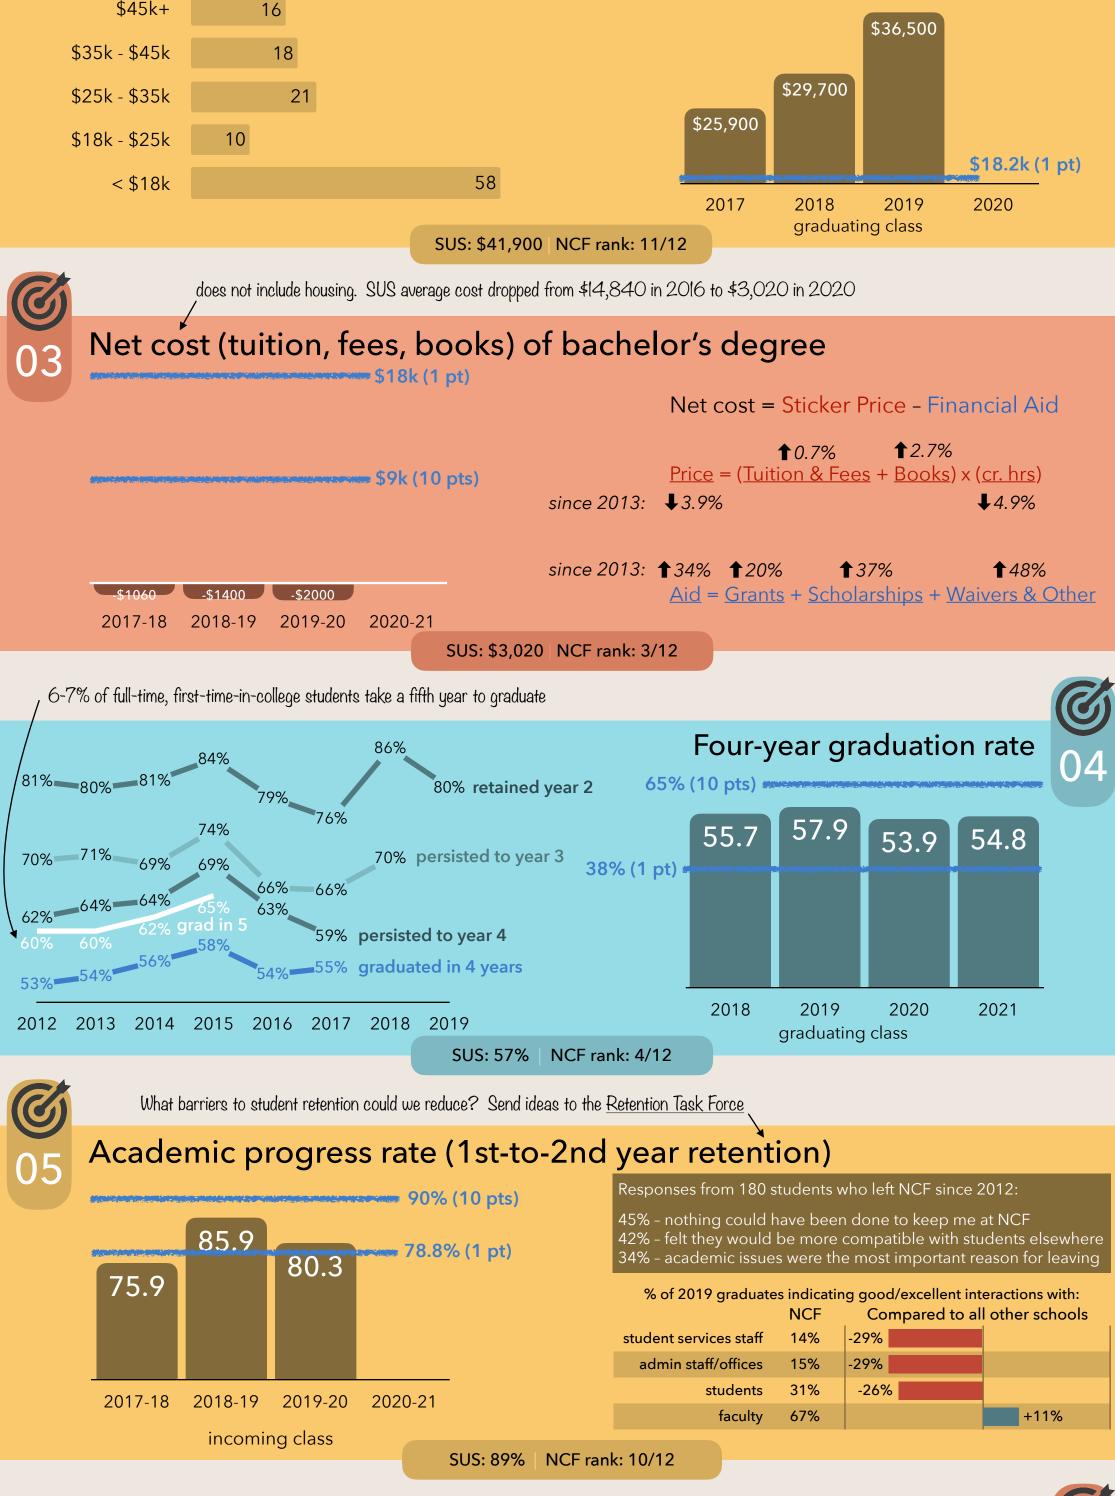

## 2022 Projected Score: 64/69

|                                                                       | excellence points |      |      |      |        | Projection |
|-----------------------------------------------------------------------|-------------------|------|------|------|--------|------------|
| metrics sorted by typical performance                                 | 2017              | 2018 | 2019 | 2020 | 2021   | 2022       |
| 3 net cost of a degree                                                | 10                | 10   | 10   | 10   | 10     | 10         |
| 10 3+ high-impact practices                                           |                   |      |      | 9    | 10     | 10         |
| 6 UG programs of emphasis                                             | 8                 | 10   | 9    | 10   | 10     | 7          |
| 4 4-year graduation rate                                              | 4                 | 10   | 10   | 10   | 10     | 6 / 10*    |
| 7 Pell recipients                                                     | 8                 | 6    | 7    | 7    | 6      | 7          |
| 2 median starting salary                                              | 4                 | 4    | 4    | 5    | 8      | 8          |
| 8b 1st-years in top 10% of HS                                         | 7                 | 4    | 5    | 0    | 0      | 0          |
| 5 retention rate                                                      | 5                 | 1    | 0    | 6    | 2      | 2          |
| 1 enrolled, employed, overseas                                        | 0                 | 1    | 1    | 6    | 0      | 1 / 2*     |
| 9a 2-year AA transfer grad rate<br>9b 6-year Pell recipient grad rate |                   |      |      |      | 0<br>1 | 0<br>2     |
| Total Score (including improvement pts)                               | 75                | 75   | 67   | 87   | 64     | 64 / 69*   |

## Other important metrics...