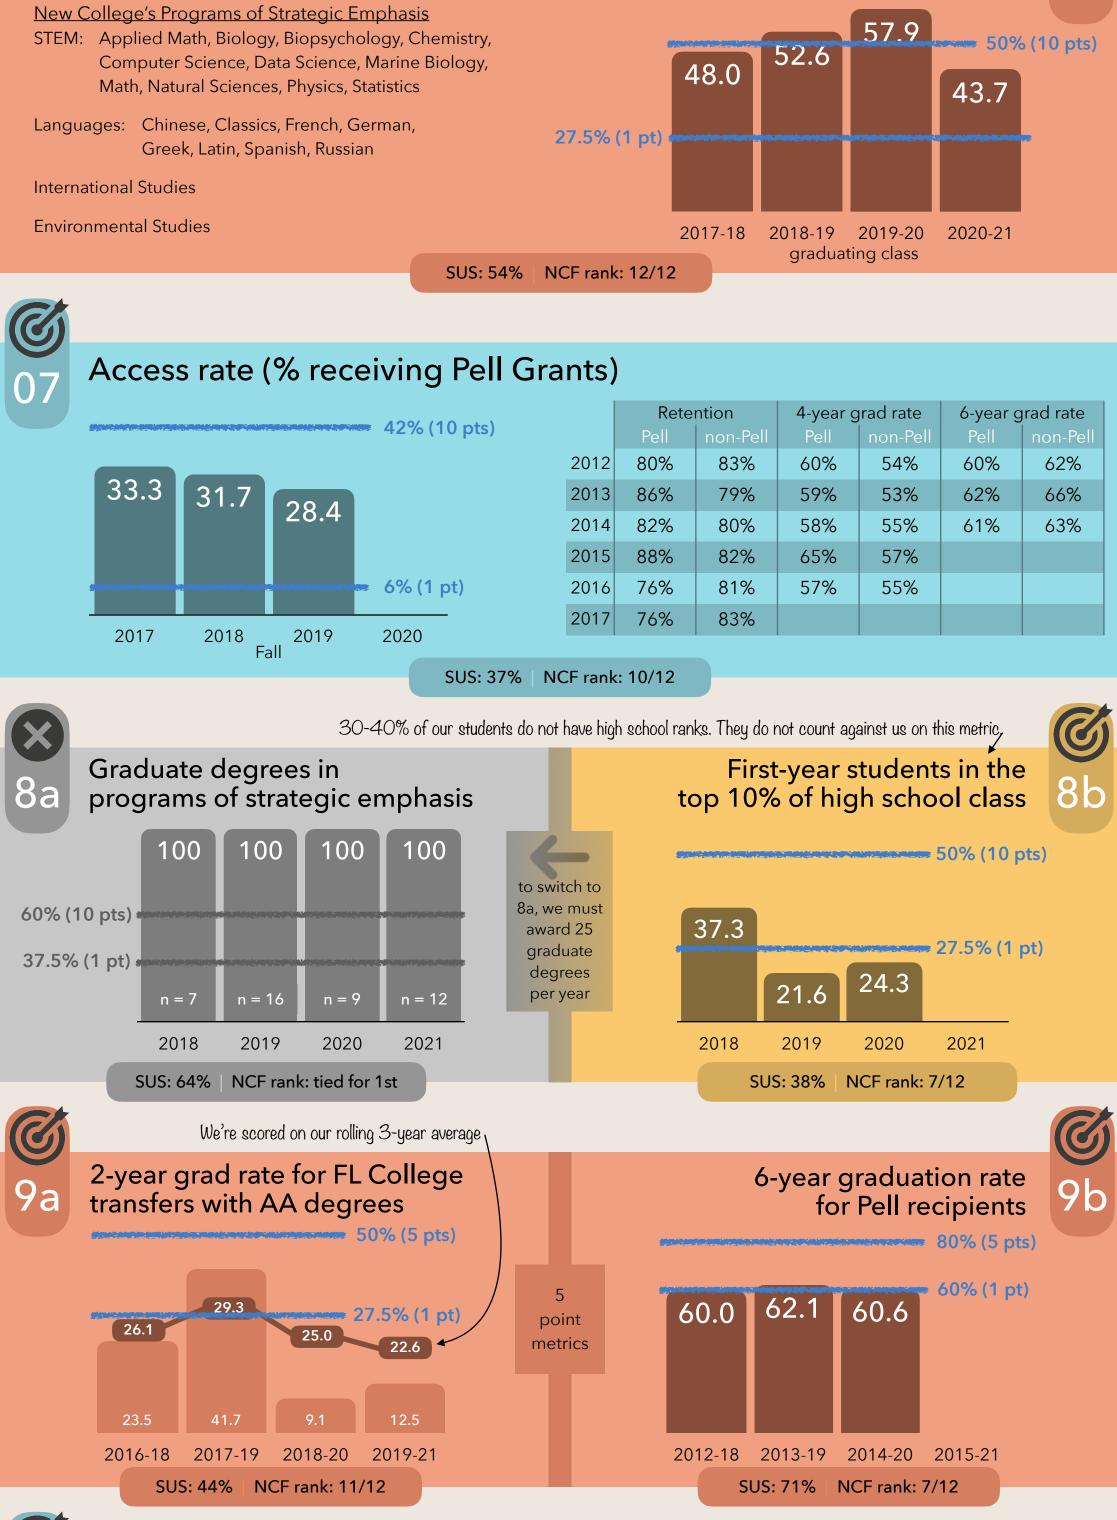

# New College's Total Score Performance

Regular, dual, and joint concentrations count if they contain these fields of study; secondary fields do NOT count as PSEs

Bachelor's degrees in programs of strategic emphasis

## 2022 Projected Score: 64/69

|                                                                       | excellence points |      |      |      |        | Projection |
|-----------------------------------------------------------------------|-------------------|------|------|------|--------|------------|
| metrics sorted by typical performance                                 | 2017              | 2018 | 2019 | 2020 | 2021   | 2022       |
| 3 net cost of a degree                                                | 10                | 10   | 10   | 10   | 10     | 10         |
| 10 3+ high-impact practices                                           |                   |      |      | 9    | 10     | 10         |
| 6 UG programs of emphasis                                             | 8                 | 10   | 9    | 10   | 10     | 7          |
| 4 4-year graduation rate                                              | 4                 | 10   | 10   | 10   | 10     | 6 / 10*    |
| 7 Pell recipients                                                     | 8                 | 6    | 7    | 7    | 6      | 7          |
| 2 median starting salary                                              | 4                 | 4    | 4    | 5    | 8      | 8          |
| 8b 1st-years in top 10% of HS                                         | 7                 | 4    | 5    | 0    | 0      | 0          |
| 5 retention rate                                                      | 5                 | 1    | 0    | 6    | 2      | 2          |
| 1 enrolled, employed, overseas                                        | 0                 | 1    | 1    | 6    | 0      | 1 / 2*     |
| 9a 2-year AA transfer grad rate<br>9b 6-year Pell recipient grad rate |                   |      |      |      | 0<br>1 | 0<br>2     |
| Total Score (including improvement pts)                               | 75                | 75   | 67   | 87   | 64     | 64 / 69*   |

## Other important metrics...