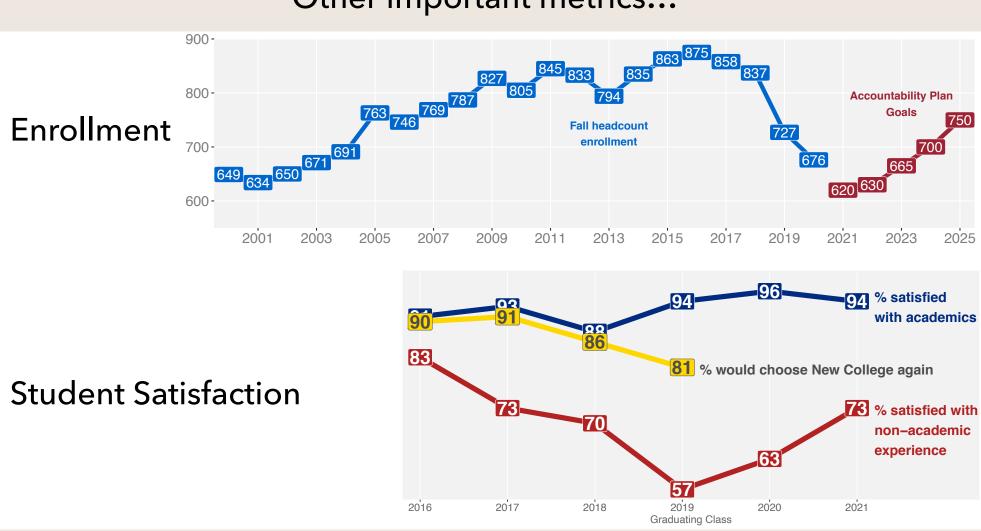

| 4    | 5    | 8      | 8          |
| 8b 1st-years in top 10% of HS                                         | 7                 | 4    | 5    | 0    | 0      | 0          |
| 5 retention rate                                                      | 5                 | 1    | 0    | 6    | 2      | 2          |
| 1 enrolled, employed, overseas                                        | 0                 | 1    | 1    | 6    | 0      | 1 / 2*     |
| 9a 2-year AA transfer grad rate<br>9b 6-year Pell recipient grad rate |                   |      |      |      | 0<br>1 | 0<br>2     |
| Total Score (including improvement pts)                               | 75                | 75   | 67   | 87   | 64     | 64 / 69*   |

\* score with proposed benchmark changes / score with current benchmarks



## Other important metrics...