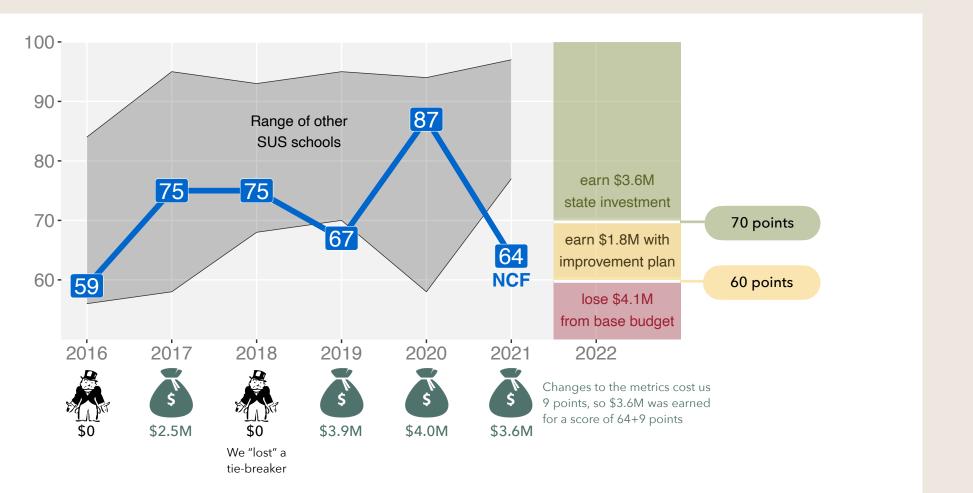

#### 10-ish metrics = 100 points possible \$7.7 million (or more) on the line for New College each year score $\geq$ 70: score below 60, lose up to \$4.1M \$3.6m \$**1.8**m gain \$3.6M+ 20 30 40 50 80 10 60 90 0 70 100

## 2022 Projected Score: 64/69

|                                                                       | excellence points |      |      |      |        | Projection |
|-----------------------------------------------------------------------|-------------------|------|------|------|--------|------------|
| metrics sorted by typical performance                                 | 2017              | 2018 | 2019 | 2020 | 2021   | 2022       |
| 3 net cost of a degree                                                | 10                | 10   | 10   | 10   | 10     | 10         |
| 10 3+ high-impact practices                                           |                   |      |      | 9    | 10     | 10         |
| 6 UG programs of emphasis                                             | 8                 | 10   | 9    | 10   | 10     | 7          |
| 4 4-year graduation rate                                              | 4                 | 10   | 10   | 10   | 10     | 6 / 10*    |
| 7 Pell recipients                                                     | 8                 | 6    | 7    | 7    | 6      | 7          |
| 2 median starting salary                                              | 4                 | 4    | 4    | 5    | 8      | 8          |
| 8b 1st-years in top 10% of HS                                         | 7                 | 4    | 5    | 0    | 0      | 0          |
| 5 retention rate                                                      | 5                 | 1    | 0    | 6    | 2      | 2          |
| 1 enrolled, employed, overseas                                        | 0                 | 1    | 1    | 6    | 0      | 1 / 2*     |
| 9a 2-year AA transfer grad rate<br>9b 6-year Pell recipient grad rate |                   |      |      |      | 0<br>1 | 0<br>2     |
| Total Score (including improvement pts)                               | 75                | 75   | 67   | 87   | 64     | 64 / 69*   |

\* score with proposed benchmark changes / score with current benchmarks