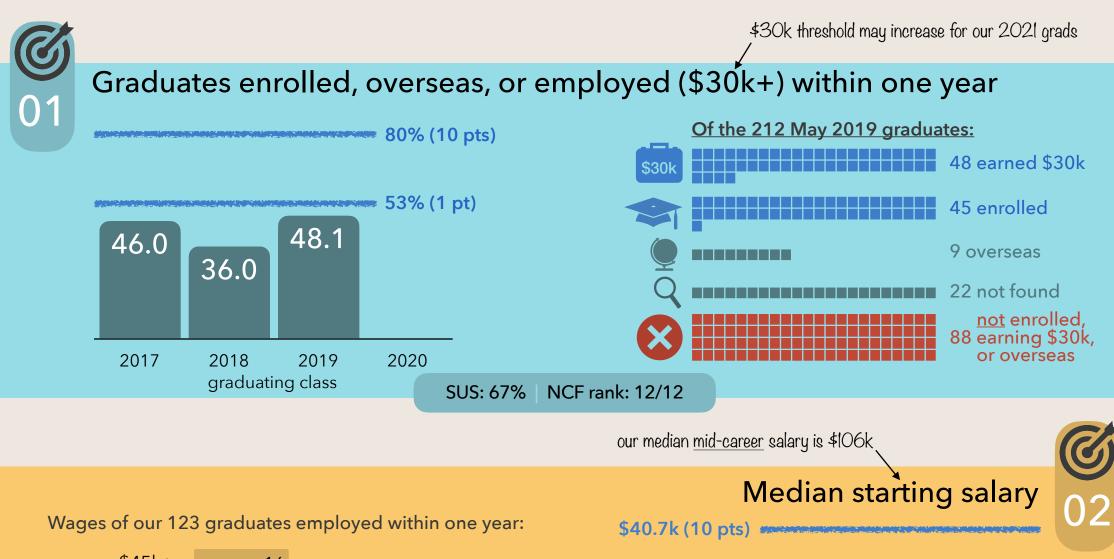

## 2022 Projected Score: 64/69

|                                                                       | excellence points |      |      |      |        | Projection |
|-----------------------------------------------------------------------|-------------------|------|------|------|--------|------------|
| metrics sorted by typical performance                                 | 2017              | 2018 | 2019 | 2020 | 2021   | 2022       |
| 3 net cost of a degree                                                | 10                | 10   | 10   | 10   | 10     | 10         |
| 10 3+ high-impact practices                                           |                   |      |      | 9    | 10     | 10         |
| 6 UG programs of emphasis                                             | 8                 | 10   | 9    | 10   | 10     | 7          |
| 4 4-year graduation rate                                              | 4                 | 10   | 10   | 10   | 10     | 6 / 10*    |
| 7 Pell recipients                                                     | 8                 | 6    | 7    | 7    | 6      | 7          |
| 2 median starting salary                                              | 4                 | 4    | 4    | 5    | 8      | 8          |
| 8b 1st-years in top 10% of HS                                         | 7                 | 4    | 5    | 0    | 0      | 0          |
| 5 retention rate                                                      | 5                 | 1    | 0    | 6    | 2      | 2          |
| 1 enrolled, employed, overseas                                        | 0                 | 1    | 1    | 6    | 0      | 1 / 2*     |
| 9a 2-year AA transfer grad rate<br>9b 6-year Pell recipient grad rate |                   |      |      |      | 0<br>1 | 0<br>2     |
| Total Score (including improvement pts)                               | 75                | 75   | 67   | 87   | 64     | 64 / 69*   |

## Other important metrics...