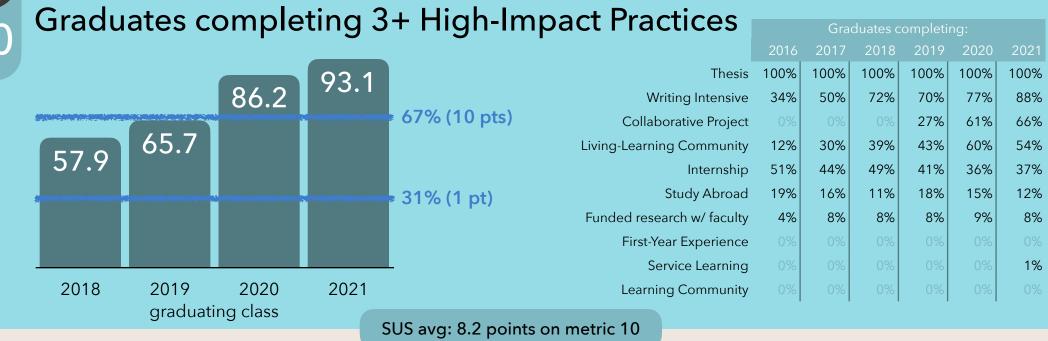

## 2022 Projected Score: 64/69

|                                                                       | excellence points |      |      |      |        | Projection |
|-----------------------------------------------------------------------|-------------------|------|------|------|--------|------------|
| metrics sorted by typical performance                                 | 2017              | 2018 | 2019 | 2020 | 2021   | 2022       |
| 3 net cost of a degree                                                | 10                | 10   | 10   | 10   | 10     | 10         |
| 10 3+ high-impact practices                                           |                   |      |      | 9    | 10     | 10         |
| 6 UG programs of emphasis                                             | 8                 | 10   | 9    | 10   | 10     | 7          |
| 4 4-year graduation rate                                              | 4                 | 10   | 10   | 10   | 10     | 6 / 10*    |
| 7 Pell recipients                                                     | 8                 | 6    | 7    | 7    | 6      | 7          |
| 2 median starting salary                                              | 4                 | 4    | 4    | 5    | 8      | 8          |
| 8b 1st-years in top 10% of HS                                         | 7                 | 4    | 5    | 0    | 0      | 0          |
| 5 retention rate                                                      | 5                 | 1    | 0    | 6    | 2      | 2          |
| 1 enrolled, employed, overseas                                        | 0                 | 1    | 1    | 6    | 0      | 1 / 2*     |
| 9a 2-year AA transfer grad rate<br>9b 6-year Pell recipient grad rate |                   |      |      |      | 0<br>1 | 0<br>2     |
| Total Score (including improvement pts)                               | 75                | 75   | 67   | 87   | 64     | 64 / 69*   |